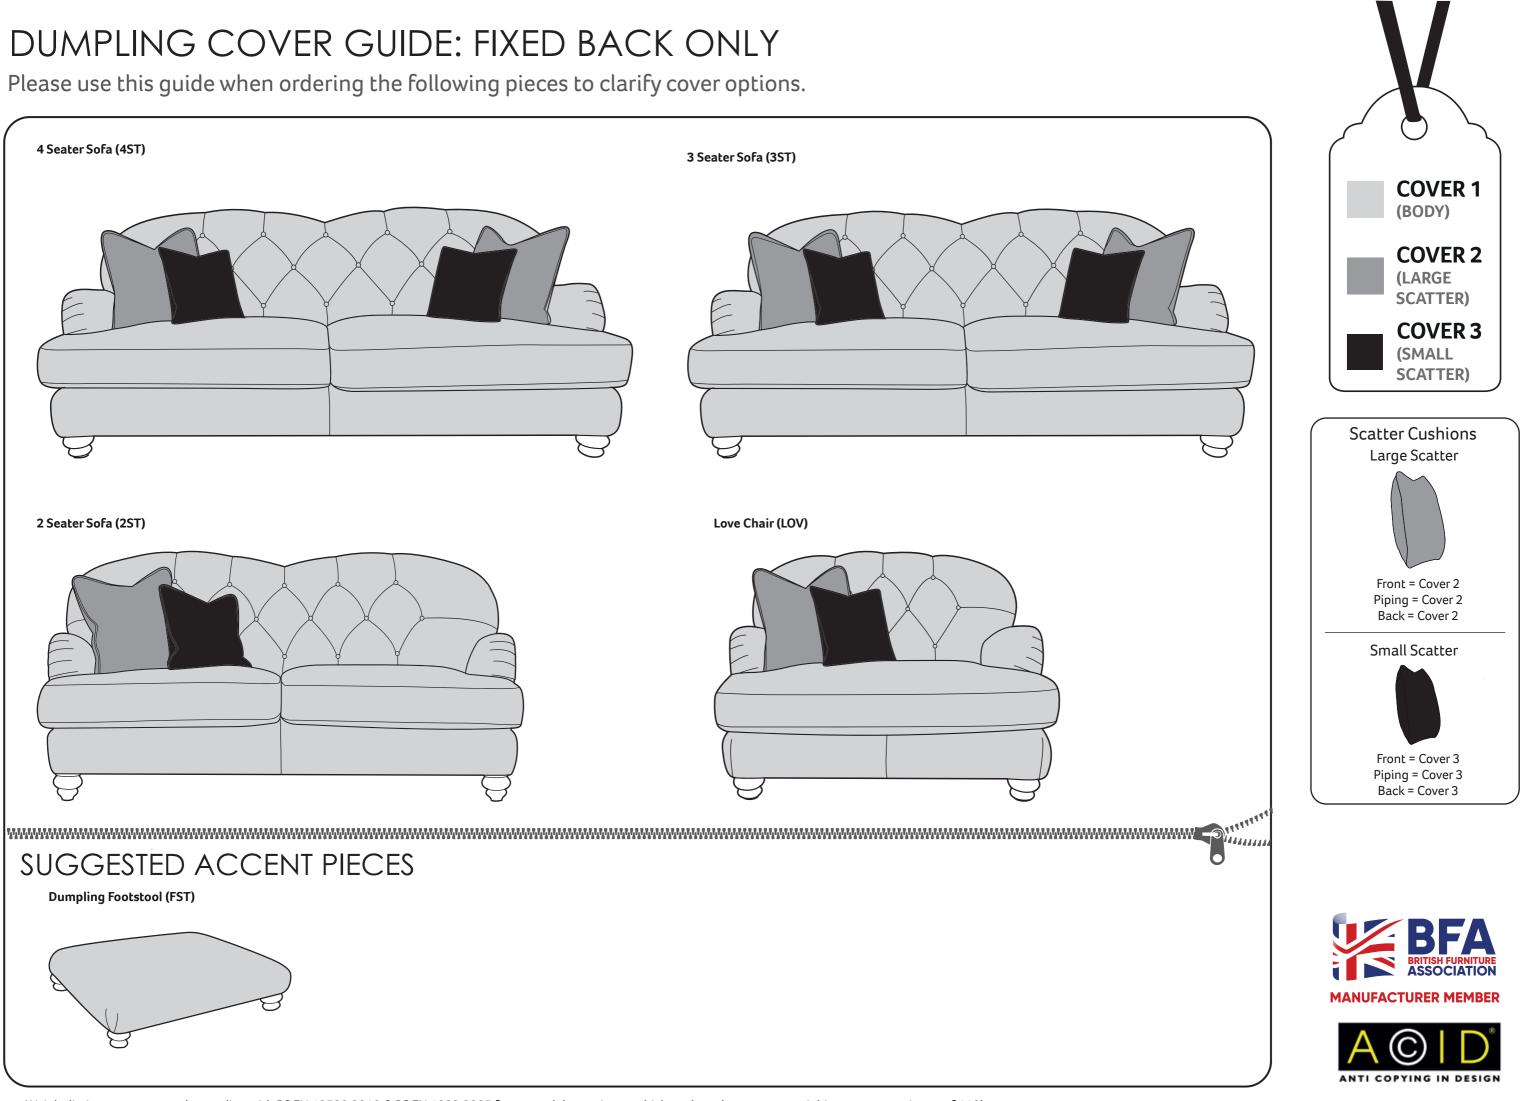

# Dumpling Collection

4 seater sofa and love chair shown in Dion Olive (Cover 1), Garland Brandy (Cover 2) and Dion Brandy (Cover 3). Dumpling footstool shown in Garland Olive (Cover 1). Colours represented are to be used as a guide only, colour shadings can vary slightly from each roll of fabric. Please refer to manufacturers swatch for more colour options.