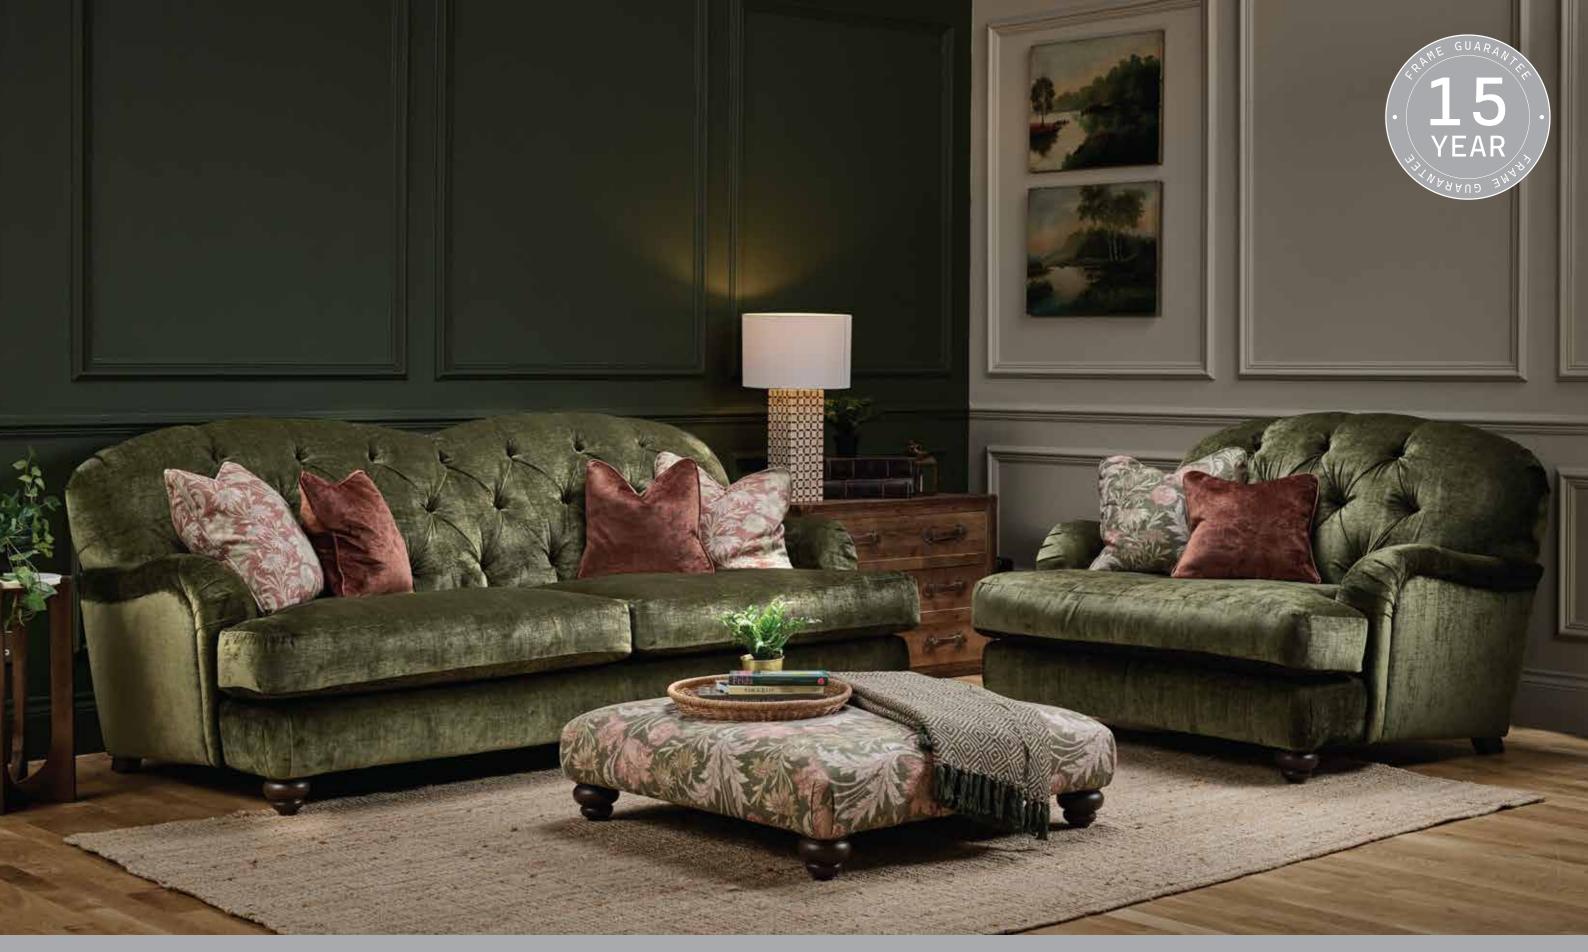

# Dumpling Collection

4 seater sofa and love chair shown in Dion Olive (Cover 1), Garland Brandy (Cover 2) and Dion Brandy (Cover 3). Dumpling footstool shown in Garland Olive (Cover 1). Colours represented are to be used as a guide only, colour shadings can vary slightly from each roll of fabric. Please refer to manufacturers swatch for more colour options.