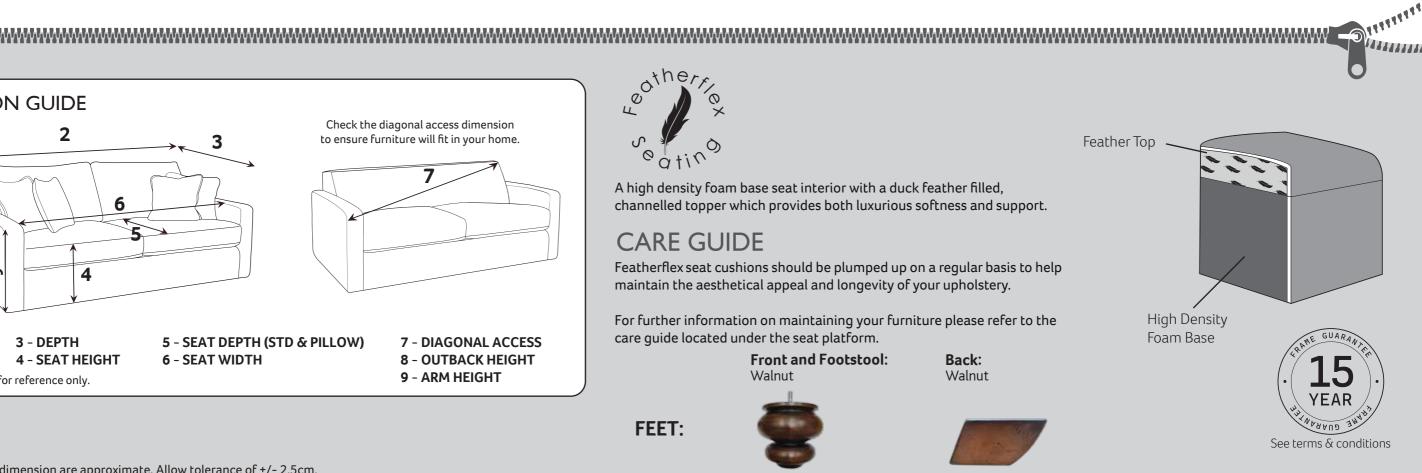

# DUMPLING DIMENSIONS (CM)

|                     | HEIGHT | WIDTH | DEPTH | SEAT     | SEAT    | SEAT    | ACCESS     | OUTBACK  | ARM      |             |                      |
|---------------------|--------|-------|-------|----------|---------|---------|------------|----------|----------|-------------|----------------------|
| AVAILABLE PIECES    | 1      | 2     | 3     | HEIGHT 4 | DEPTH 5 | WIDTH 6 | DIAGONAL 7 | HEIGHT 8 | HEIGHT 9 | WEIGHT (KG) | SCATTER CUSHIONS     |
| 4 SEATER SOFA (4ST) | 92     | 221   | 113   | 47       | 72      | 184     | 240        | 92       | 61       | 78.5        | 2 x Large, 2 x Small |
| 3 SEATER SOFA (3ST) | 92     | 191   | 113   | 47       | 72      | 155     | 212        | 92       | 61       | 73          | 2 x Large, 2 x Small |
| 2 SEATER SOFA (2ST) | 92     | 173   | 113   | 47       | 72      | 134     | 195        | 92       | 61       | 62          | 1 x Large, 1 x Small |
| LOVE CHAIR (LOV)    | 92     | 129   | 113   | 47       | 72      | 91      | 159        | 92       | 61       | 52.5        | 1 x Large, 1 x Small |
|                     |        |       |       |          |         |         |            |          |          |             |                      |
| ACCENT PIECES       |        |       |       |          |         |         |            |          |          |             |                      |
| FOOTSTOOL (FST)     | 29     | 94    | 94    | N/A      | N/A     | N/A     | 129        | N/A      | N/A      | 19.5        | N/A                  |

A high density foam base seat interior with a duck feather filled, channelled topper which provides both luxurious softness and support.

## CARE GUIDE

FEET

Featherflex seat cushions should be plumped up on a regular basis to help maintain the aesthetical appeal and longevity of your upholstery.

For further information on maintaining your furniture please refer to the care guide located under the seat platform

|    | under the seat platform.       |                        |
|----|--------------------------------|------------------------|
|    | Front and Footstool:<br>Walnut | <b>Back:</b><br>Walnut |
| Г: |                                |                        |