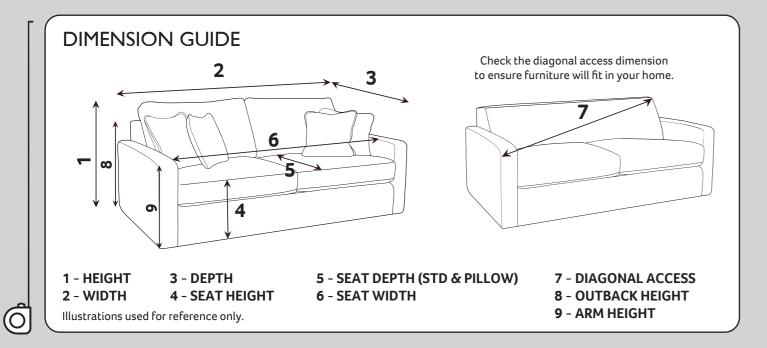

# DUMPLING DIMENSIONS (CM)

|                     | HEIGHT | WIDTH | DEPTH | SEAT     | SEAT    | SEAT    | ACCESS     | OUTBACK  | ARM      |             |                      |
|---------------------|--------|-------|-------|----------|---------|---------|------------|----------|----------|-------------|----------------------|
| AVAILABLE PIECES    | 1      | 2     | 3     | HEIGHT 4 | DEPTH 5 | WIDTH 6 | DIAGONAL 7 | HEIGHT 8 | HEIGHT 9 | WEIGHT (KG) | SCATTER CUSHIONS     |
| 4 SEATER SOFA (4ST) | 92     | 221   | 113   | 47       | 72      | 184     | 240        | 92       | 61       | 78.5        | 2 x Large, 2 x Small |
| 3 SEATER SOFA (3ST) | 92     | 191   | 113   | 47       | 72      | 155     | 212        | 92       | 61       | 73          | 2 x Large, 2 x Small |
| 2 SEATER SOFA (2ST) | 92     | 173   | 113   | 47       | 72      | 134     | 195        | 92       | 61       | 62          | 1 x Large, 1 x Small |
| LOVE CHAIR (LOV)    | 92     | 129   | 113   | 47       | 72      | 91      | 159        | 92       | 61       | 52.5        | 1 x Large, 1 x Small |
|                     |        |       |       |          |         |         |            |          |          |             |                      |
| ACCENT PIECES       |        |       |       |          |         |         |            |          |          |             |                      |
| FOOTSTOOL (FST)     | 29     | 94    | 94    | N/A      | N/A     | N/A     | 129        | N/A      | N/A      | 19.5        | N/A                  |